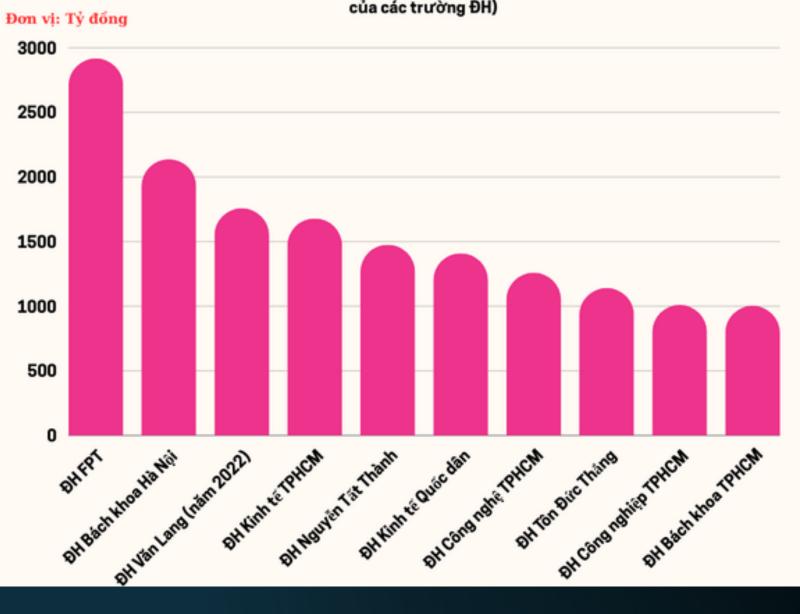

## Tốp các trường ĐH có doanh thu trên nghìn tỷ năm 2023

(Nguồn: số liệu thống kế từ báo cáo "ba công khai" ở đề án tuyến sinh của các trường ĐH)

Specialized
Knowledge,
Strategic Thinking,
Networking &
Industry Insights